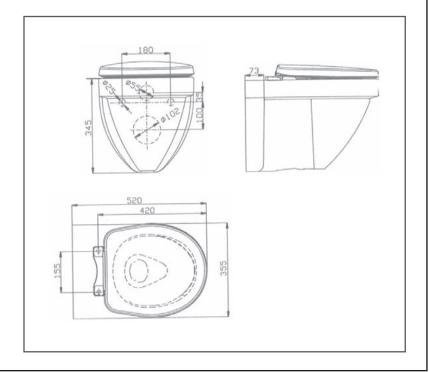

### **SPECIFICATIONS**

- Flush System : TORNADO FLUSH(6/3L) •
- Bowl Shape : D Shape
  - Rough-in : 220 mm (P-Trap)
- Size : 355W x 520D x 345H mm