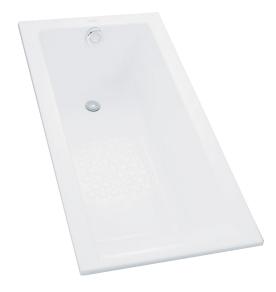

#### **FEATURES**

- Luxuriously deep bathing well
- Ideal curves, shapes and angles that fit user body naturally for maximum comfort
- Slip-Resisstance Surface

#### **SPECIFICATIONS**

- Material : Acrylic
- Actual Capacity : 176L
- Waste Fitting : DB501-2B
- Size : 1500W x 750D x 530H mm