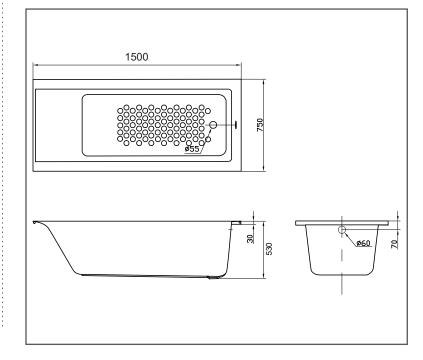

#### **SPECIFICATIONS**

- Material : Acrylic
- Actual Capacity : 176L
- Waste Fitting : DB501-2B
- Size : 1500W x 750D x 530H mm