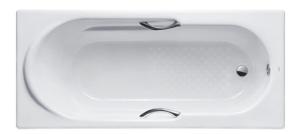

# TOTO Bathtub

**ENAMELED CAST IRON NON-APRON BATHTUB** 

## FBY1720NHPE#W

### **FEATURES**

- Elegant, graceful design gives a comfortable experience
- With Headrest and armrest providing comfortable bathing experience
- Cast iron construction provides years of durability
- Slip-resistance surface
- Dedicated hand grip on both sides (FBY1720NHPE)

## **COLOURS**

White(#W)

FBY1720NHPE#W