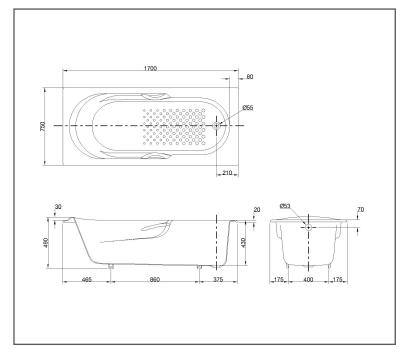

#### **SPECIFICATIONS**

Material : Enameled Cast Iron

• Actual Capacity : 201L

• Size : 1700W x 750D x 490H mm

• Waste Fitting : DB505R-2A / 2B