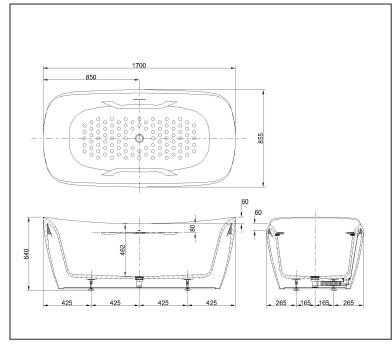

#### **SPECIFICATIONS**

Material : Reinforced Marble

Actual Capacity : 229LWaste Fitting : Included

• Size : 1700W x 855D x 640H mm