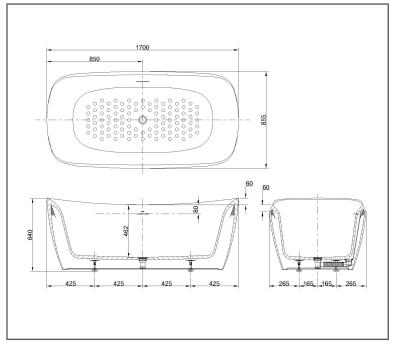

#### **SPECIFICATIONS**

Material : Reinforced Marble (Tub)

Actual Capacity : 229LWaste Fitting : Included

• Size : 1700W x 855D x 640H mm