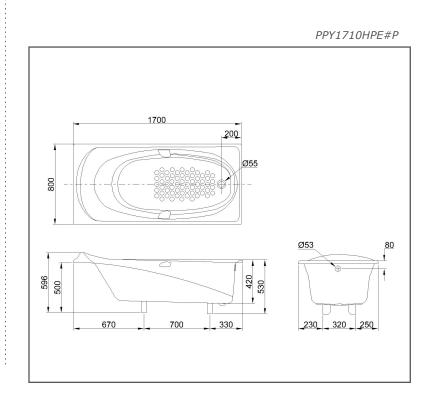

## **PPY1710HPE#P**

### SPECIFICATIONS

- Material
- Actual Capacity Waste Fitting

Size

- : "Pearl" Acrylic (Artificial Marble)
- : 184L
- : DB505R-2A / 2B
  - : 1700W x 800D x 595H mm

### **PARTS DESCRIPTION**

• PPY1710HPE#P : "Pearl" Acrylic Artificial Marble Non-Apron Bathtub with Hand Grip, without Whirlpool, Air-Jet, Waste Fitting Not Included • DB505R-2A / 2B : Push Button - Round Bathtub - for Depth 500~570 mm Pop-up Waste