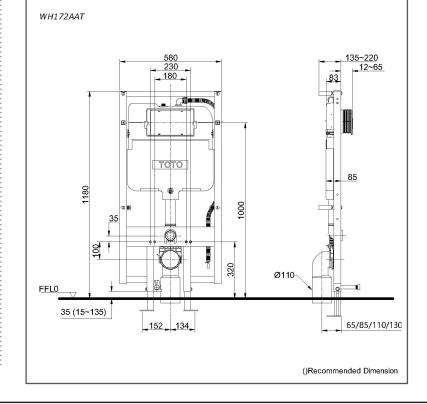

### **SPECIFICATIONS**

- Water Use : 4.5L / 3.0L
- Water Pressure : 0.25 MPa ~ 0.75 MPa

:

Size : 580W x 1180H mm

# **PARTS DESCRIPTION**

- WH172AAT
- Concealed Tank With Full Frame With Slip in Connector