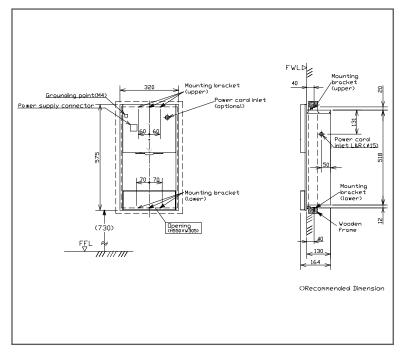

### **SPECIFICATIONS**

Power Consumption : Heater On : 605~675W

: Heater Off : 380~440W

Power Supply : AC220 ~ 240V

• Drying Time :  $5 \sim 9$  sec

Weight : 7.6kgNoise Level : 59dB

• Drain Trav : 0.95L

• Material : SUS304

• Size : 320W x 164D x 575H mm