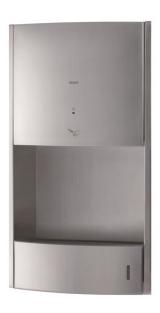

# TOTO Hand Dryer

High Speed Hand Dryer (Wall Embedded Type)

# **TYC602**

### **FEATURES**

- Dry your hands with no contact or wasted paper
- A high-speed air jet blows water droplets off the hands in an instant
- A wide nozzle blows air that covers the entire surface area of the hands
- The stainless-steel exterior provides a high-end design feature
- Low energy consumption
- A water tray catches water droplets to prevent wet floors

## **COLOURS**

Metallic Silver

TYC602