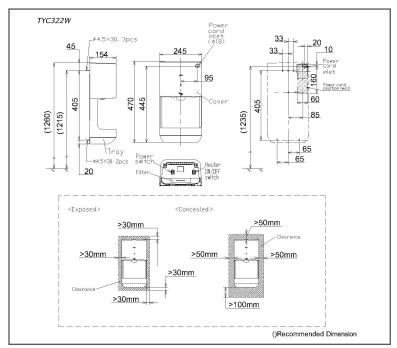

### **SPECIFICATIONS**

Power Consumption : Heater On : 605~675W

: Heater Off : 380~440W

• Power Supply : AC220 ~ 240V

• Drying Time :  $5 \sim 9$  sec

Weight : 3.6kgNoise Level : 59dB

• Drain Tray : 0.7L

• Material : Plastic (PP)

• Size : 245W x 154D x 470H mm