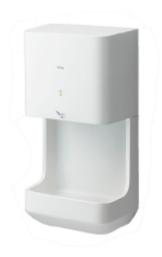

# TOTO Hand Dryer

**High Speed Hand Dryer** 

**TYC322W** 

# **FEATURES**

- Dry your hands with no contact or waster paper
- A wide nozzle blows air that covers the entire surface area of the hands
- A smooth design with minimal joint for quick and easy cleaning
- A water tray catches water droplets to prevent wet floors
- Low energy consumption
- A high-speed air jet blows water droplets off the hands in an instant
- A slim design for unobstructed placement

### **PARTS DESCRIPTION**

• TYC322W : High Speed Hand Dryer

# **COLOURS**

White

TYC322W