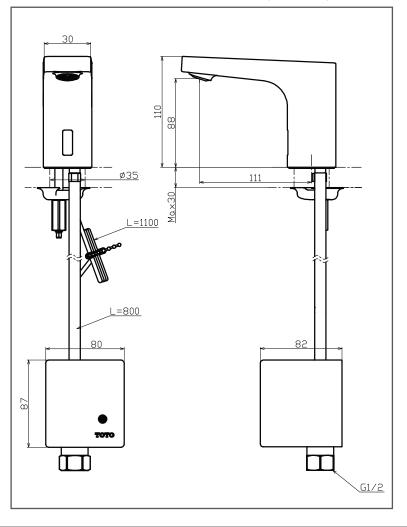

#### **SPECIFICATIONS**

• Water Use : 2.5L/min

• Water Pressure :  $0.25 \text{ MPa} \sim 0.75 \text{ MPa}$ 

• Finish : Nickel Chrome

Size : 30W x 111D x 110H mm
Power Rating : AC Operated 220~240v