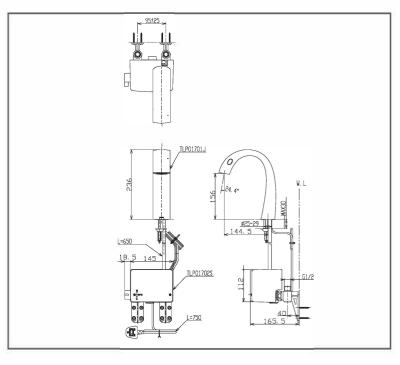

# **SPECIFICATIONS**

• Size : 236H mm

• Material : Brass

• Water Pressure : 0.25MPa ~ 1.0MPa

• Water Usage 3.0 L/min

Power Rating
 AC Operated 220~240v

# **PARTS DESCRIPTION**

•TLP01701J : Auto Faucet (Spout Only)

•TLP0170IJ#BN (Brushed Nickel)

: Auto Faucet (spout Only)

•TLP01702B : Controlling Unit

## TLPO1701J/TLPO1702B/TLP01702B