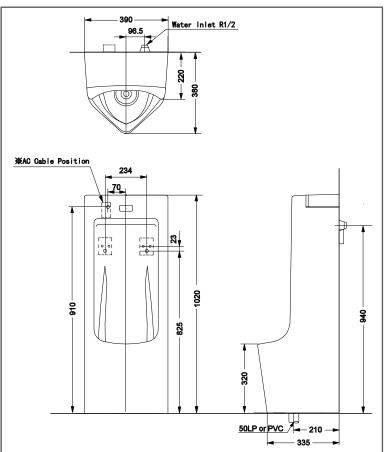

#### **SPECIFICATIONS**

- Water Use : 1.9L
- Water Pressure : 0.25MPa~0.75MPa
- Size : 390W x 380D x 1020H mm

# PARTS DESCRIPTION

| • USWN810B#XW  | : | Floor Mounted Urinal<br>w/ Built in Sensor<br>(Battery Operated) |
|----------------|---|------------------------------------------------------------------|
| • USWN810BE#XW | : | Floor Mounted Urinal<br>w/ Built in Sensor<br>(AC 220 Operated)  |