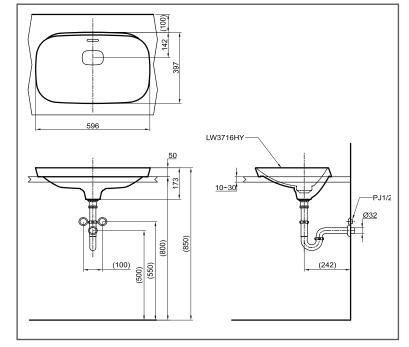

### **SPECIFICATIONS**

- Size
- : 596W x 397D x 173H mm
- Material : Ceramic

#### **PARTS DESCRIPTION**

- LW3716HY#XW
- : Console Wash Basin