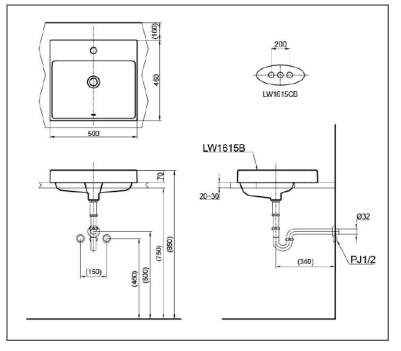

## LW1615CB#XW

#### **SPECIFICATIONS**

Size

- : 500W x 460D x 70H mm
- Material

### PARTS DESCRIPTION

Wash basin Faucet is Not Included

- LW1615CB#XW
- : Console wash basin

: Ceramic