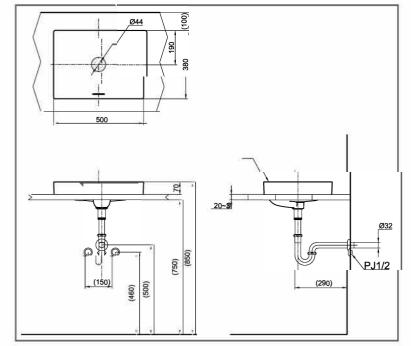

#### **SPECIFICATIONS**

- Size
- 500W X 380D X 70H mm
- Material
- : Ceramic

#### **PARTS DESCRIPTION**

- LS915MTVE#CMW
  - HM919MTVE#CMW : Cover
- HM917MTVE#CMW
- : Cover lead wire: Cover Pop up

: Console Wash Basin

HM91/MIVE#CMW