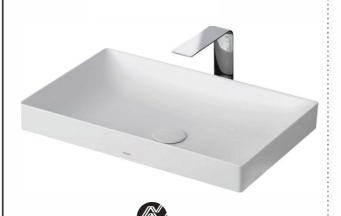

#### **Console Wash Basin**

# LS915MTVE#CMW (Clean Matte)

## **COLOURS**

White (Clean Matte)