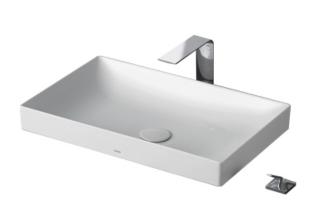

# тото WASH BASIN

**Console Wash Basin** 

# L4716RE#XW

#### **FEATURES**

- A sharp linear design that matches modern architectural spaces
- CEFIONTECT Technology: super smooth, ion barrier glazing for a clean lavatory
- Front Overflow

## **PARTS DESCRIPTION**

L4716RE#XW

: Console Wash Basin w/ slotted Waste Drainer, Brackets

## **COLOURS**

White

L4716RE#XW

Please consult, TOTO representative for more details. All rights reserved by TOTO including but not limited to Improve & Change of Product Design, Specs or Availability at any time without prior notice