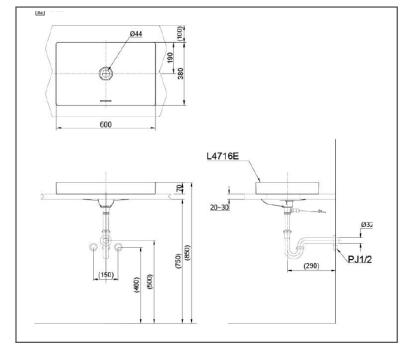

#### **SPECIFICATIONS**

- Size
- : 600W x 380D x 70H mm
- Material •
- : Ceramic

## **PARTS DESCRIPTION**

L4716RE#XW

: Console Wash Basin w/ slotted Waste Drainer, Brackets