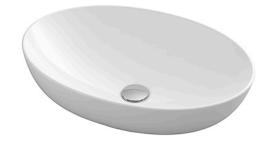

## **FEATURES**

- The vessel's spacious design also makes the users look beautiful.
- Front Overflow
- CEFIONTECT technology: super smooth, ion barrier glazing for • a clean washbasin.

÷

5

:

## **COLOURS**

White

L1705E#XW