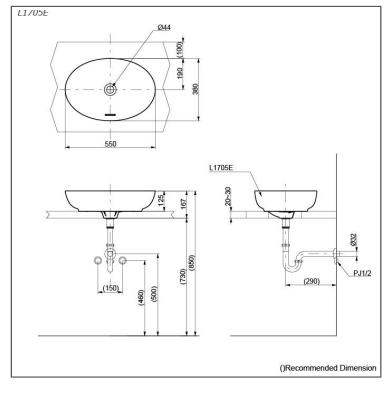

### **SPECIFICATIONS**

- Size
- Material

•

550W x 380D x 125H mm Vitreous China

### **PARTS DESCRIPTION**

- L1705E#XW
- Console Wash Basin