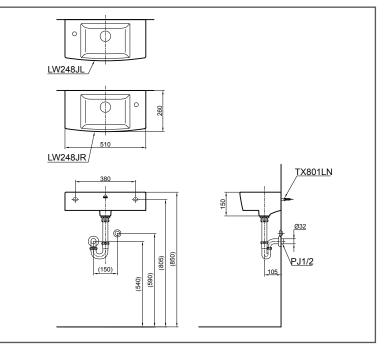

## LW248JR#W/ LW248JL#W

#### **SPECIFICATIONS**

Size

: 510W x 260D x 150H mm

Material

: Ceramic

### **PARTS DESCRIPTION**

- LW248JR#W
- LW248JL#W
- : Wall Hung Wash Basin (Right Tap Hole) : Wall Hung Wash Basin (Left Tap Hole)