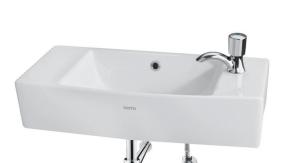

## LW248JR#W/ LW248JL#W

#### **FEATURES**

- Wall mounted design for space saving
- Modern and fashionable design and smooth lines
- Rear overflow

#### **SPECIFICATIONS**

Size

: 510W x 260D x 150H mm

Material

: Ceramic

### **PARTS DESCRIPTION**

- LW248JR#W
- LW248JL#W
- : Wall Hung Wash Basin (Right Tap Hole) : Wall Hung Wash Basin (Left Tap Hole)