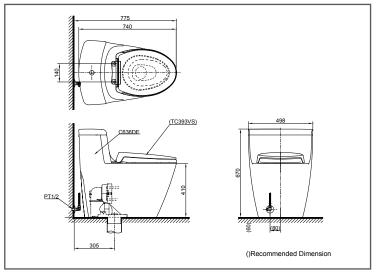

#### **SPECIFICATIONS**

Flush System : TORNADO FLUSH

Water Use : 4.5L / 3L
Rough-in : 305 mm
Bowl Shape : Elongated

Water Pressure : 0.25MPa~0.75MPa

• Size : 498W x 740D x 670H mm

### **PARTS DESCRIPTION**

• C636DE#XW : Elongated One-Piece Toilet

(S-Trap)

C636CDE#XW : Elongated One-Piece Toilet (With hole water pipe &

Power cord inside )

TC389CVK : Duroplast Seat & Cover

T53P100 : Floor Flange