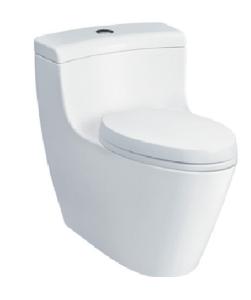

# C636DE#XW / C636CDE#XW

### **FEATURES**

- Unique sculpted design, high profile One-Piece Toilet
- CEFIONTECT technology: super smooth, ion barrier glazing for a clean toilet bowl
- TORNADO FLUSH for powerful flushing effect with less amount of water
- RIMLESS Design, seamless easy clean bowl design

#### **COLOURS**

White (CEFIONTECT)

C636DE#XW

C636CDE#XW