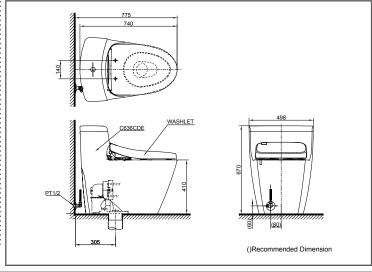

#### **SPECIFICATIONS**

Flush System : TORNADO FLUSH

Water Use : 4.5L / 3L
Rough-in : 305 mm
Bowl Shape : Elongated

Water Pressure : 0.25MPa~0.75MPa

• Size : 498W x 740D x 670H mm

### **PARTS DESCRIPTION**

• C636DE#XW : Elongated One-Piece Toilet

(S-Trap)

C636CDE#XW : Elongated One-Piece Toilet (With hole water pipe &

Power cord inside )

TC389CVK : Duroplast Seat & Cover

T53P100 : Floor Flange