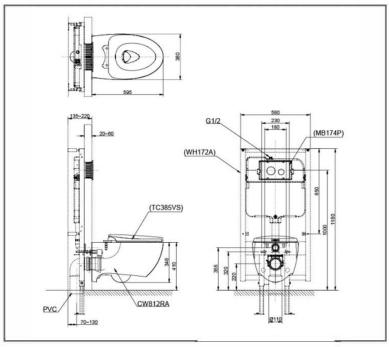

### **SPECIFICATIONS**

Flush System ; TORNADO FLUSH

**Bowl Shape** : Elongated

Rough-In 220m

Size 380W x 595D x 346H mm

Water Use 4.5/3L

### **PARTS DESCRIPTION**

Elongated Wall Hung Closet Bowl CW812RA#W

: Duroplast Seat & Cover (Soft Close) TC385VS#W

: Slip in Connector TX215C