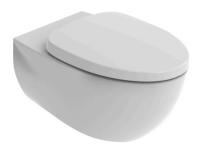

# TOTO **Toilet**

**AVANTE Wall Hung Toilet** 

## **CW812RA#W/TC385VS#W**

### **FEATURES**

- TORNADO FLUSH for powerful flushing effect with less amount of water
- $\hbox{\it CEFIONTECT Technology:} super smooth, ion barrier glazing$ for a clean toilet bowl
- Sleek skirted design with concealed trapway for easy cleaning
- WATER SAVING structure
- RIMLESS DESIGN bowl ensures easy cleaning and ultimate hygiene

#### **COLOURS**

White(#W)

CW812RA#W/TC385VS#W