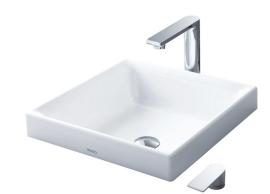

# TOTO WASH BASIN

#### **Console Wash Basin**

## **LW1714B#XW**

#### **FEATURES**

- Simple and elegant square geometry appearance create a simple, stylish bathroom space
- CEFIONTECT technology: super smooth, ion barrier glazing for a clean wash basin
- Stylish, above counter design

## **PARTS DESCRIPTION**

Faucet not included

LW1714B#XW : Console Wash Basin