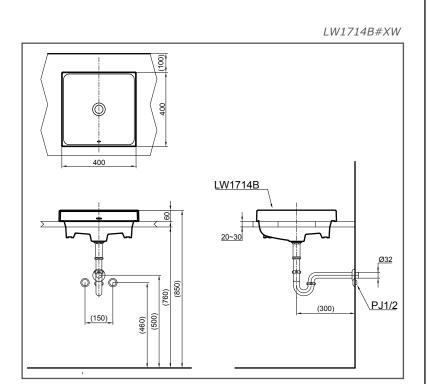

## **LW1714B#XW**

### **SPECIFICATIONS**

- Size
- 400W x 400D x 60H mm :
- Material
- : Ceramic

## **PARTS DESCRIPTION**

Faucet not included

LW1714B#XW : Console Wash Basin