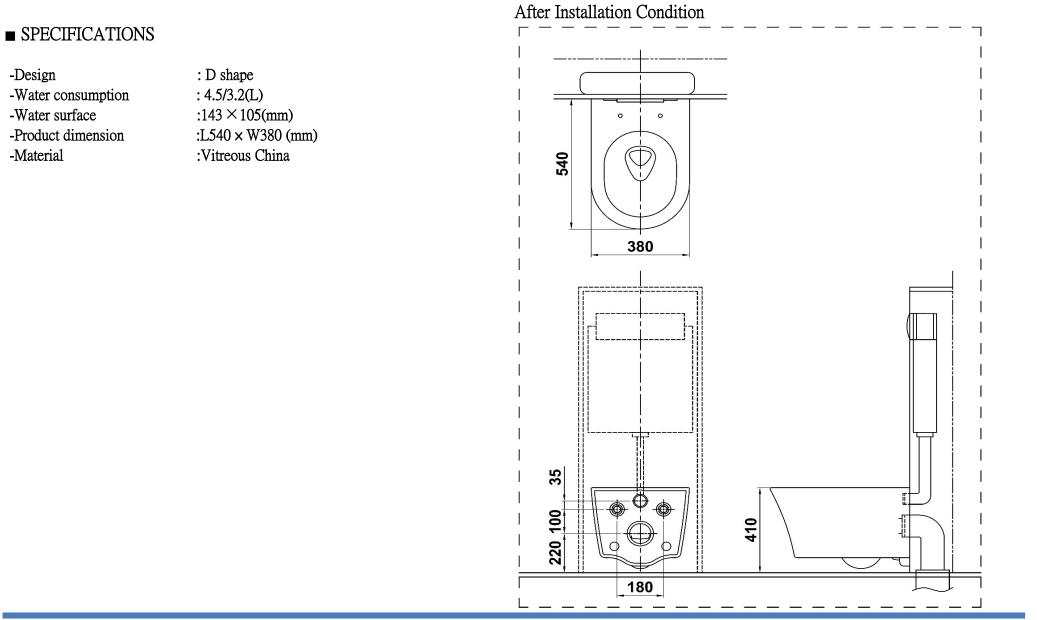

## **DETAIL PARTS**

| Product      | CW553***                                 |
|--------------|------------------------------------------|
| Toilet bowl  | CW553M**                                 |
| Seat & cover | *TCF34320GAA / *TCF33320GAA /<br>*TCW09S |

#### **CW553\*\*\*** WALL HUNG TOILET