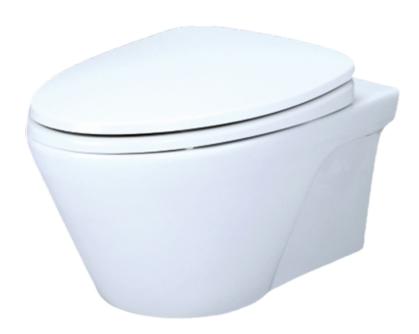

#### ■ SPECIFICATIONS

-Design : Elongated shape

-Water consumption : 4.5/2.8(L)

-Water surface  $:143 \times 105 \text{(mm)}$ 

-Product dimension :L540  $\times$  W380 (mm)

-Material :Vitreous China