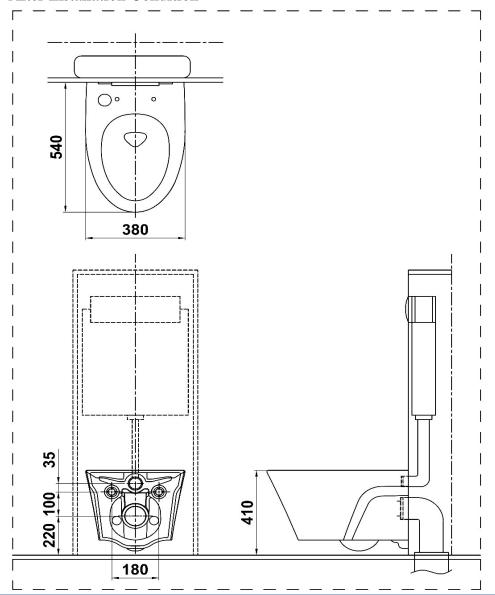

#### ■ SPECIFICATIONS

-Design : Elongated shape

-Water consumption : 4.5/2.8(L)

-Water surface  $:143 \times 105 \text{(mm)}$ 

-Product dimension :L540  $\times$  W380 (mm)

-Material :Vitreous China

### After Installation Condition

Page 2 0GD0088