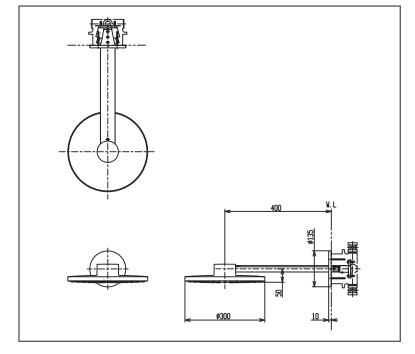

### **SPECIFICATIONS**

- Finish
- Water Pressure
- Dimension
- Shape

- : Chrome
- : 0.25 Mpa ~ 0.75 Mpa
- : Ø300mm
- : Round
- Size
- : 300W x 550D x 135H mm

#### **PARTS DESCRIPTION**

- TBW01005B
- : Over Head Shower (2 mode function with Square shape over head shower "Aerial shower, Warm Spa")

TBW01005A

Please consult, TOTO representative for more details. All rights reserved by TOTO including but not limited to Improve & Change of Product Design, Specs or Availability at any time without prior notice