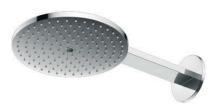

# TOTO **SHOWER FITTINGS**

2 Mode Fixed Shower Head (Wall Type)

## **TBW01005A**

#### **FEATURES**

- 2 mode function with Round shape over head shower
- (Aerial shower, Warm Spa)
- Safety with anti-drop mechanism

### **SPECIFICATIONS**

- Finish
- Water Pressure
- Dimension
- Shape

- : Chrome
- : 0.25 Mpa ~ 0.75 Mpa
- : Ø300mm
- : Round
- Size
- : 300W x 550D x 135H mm