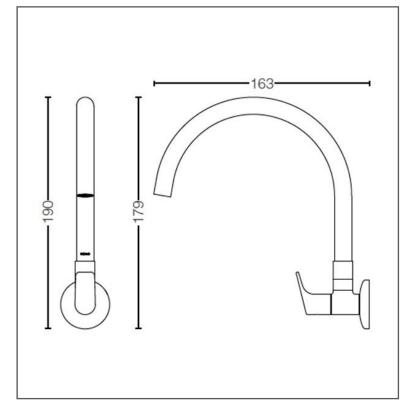

#### **SPECIFICATIONS**

- Water Pressure
  - Finish
- : 0.25MPa ~ 0.75MPa
- Nickel Chrome :

:

- Material
- Size
- Brass :
- 163W x 190D x 179H mm :