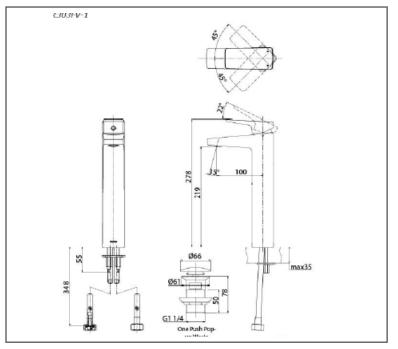

## **PARTS DESCRIPTION**

• TTLR303FV

: Single Lever Washbasin Faucet (Semi-tall) (w/ Pop-up Waste)

TTLR303FV

TOTO **RUFICE** 

Single Lever Washbasin Faucet (Semi-tall) (w/ Pop-up Waste)