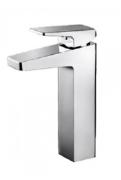

## **PARTS DESCRIPTION**

• TTLR303FV

: Single Lever Washbasin Faucet (Semi-tall) (w/ Pop-up Waste)

TTLR303FV

TOTO **RUFICE** 

Single Lever Washbasin Faucet (Semi-tall) (w/ Pop-up Waste)