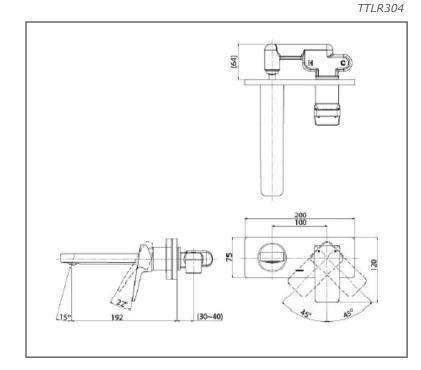

### **PARTS DESCRIPTION**

• TTLR304

: Wall Mount Single Lever Washbasin Faucet (w/o Pop-up Waste)

#### Wall Mount Single Lever Washbasin Faucet (w/o Pop-up Waste)

## **TTLR304**

Please consult, TOTO representative for more details. All rights reserved by TOTO including but not limited to Improve & Change of Product Design, Specs or Availability at any time without prior notice