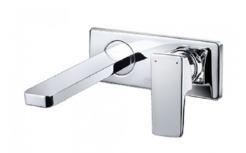

### **PARTS DESCRIPTION**

• TTLR304

: Wall Mount Single Lever Washbasin Faucet (w/o Pop-up Waste)

#### Wall Mount Single Lever Washbasin Faucet (w/o Pop-up Waste)

## **TTLR304**

Please consult, TOTO representative for more details. All rights reserved by TOTO including but not limited to Improve & Change of Product Design, Specs or Availability at any time without prior notice