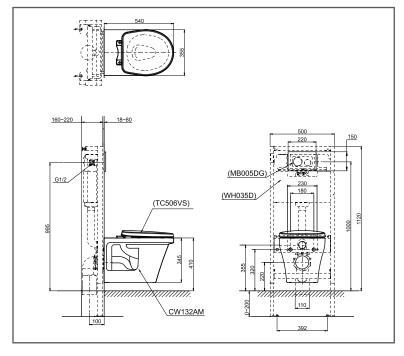

#### **SPECIFICATIONS**

• Flush System : TORNADO FLUSH (4.5/3L)

Bowl ShapeRough-in: D Shape: 220 mm

• Size : 355W x 540D x 345H mm

#### **PARTS DESCRIPTION**

• CW132MT1#NW1 : Wall Hung Closet Bowl

• TCW07S / TCW08S : Seat & Cover(ECOWASHER)

• TX215C : Slip in Connector