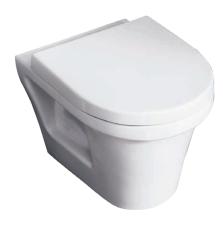

# TOTO Toilet

**Wall-Hung Toilet** 

## CW132MT1#NW1/ TCW07S / TCW08S

#### **FEATURES**

- TORNADO FLUSH for powerful flushing effect with less amount of water
- Dual flush system
- CEFIONTECT technology: Super smooth, ion barrier glazing for a clean toilet bowl
- Wall hung type, easy cleaning

#### **PARTS DESCRIPTION**

• CW132MT1#NW1 : Wall Hung Closet Bowl

• TCW07S / TCW08S : Seat & Cover(ECOWASHER)

• TX215C : Slip in Connector

### **COLOURS**

White(#W)

 $CW132MT1\#NW1/TCW07S\ /\ TCW08S$ 