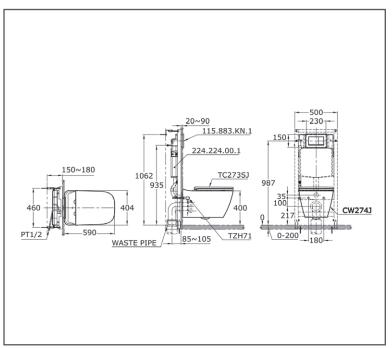

### **SPECIFICATIONS**

- Flush System • Bowl Shape
- Square :
- : 210 mm
- Size

Rough-in

: 404W x 590D x 400H mm

: Dual Flush (4.5/3L)

### **PARTS DESCRIPTION**

- CW274JWS#W
- : Wall hung Toilet : Seat & Cover (Soft Close)
- TC273SJ TX215C
- : Slip in connector