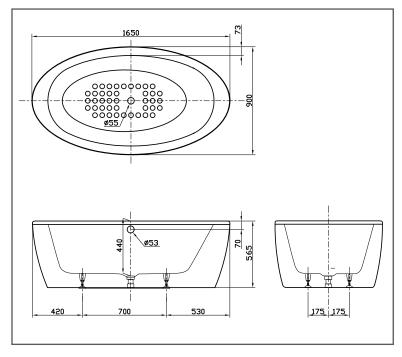

#### **SPECIFICATIONS**

Material : Enameled Cast Iron

Actual Capacity : 185L

• Size : 1650 X 900 X 565mm

• Waste Fitting : Included (Metal Waste Fitting)