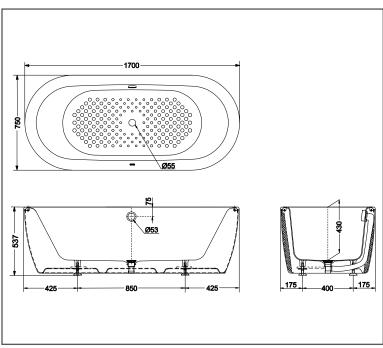

### **SPECIFICATIONS**

Material : Enameled Cast Iron

• Actual Capacity : 187L

• Size : 1700W x 750D x 537H mm

• Waste Fitting : Included (Metal Waste Fitting)

#### **PARTS DESCRIPTION**

• FBYN1716CPTE#W

: Enameled Cast Iron free standing Bathtub without Hand Grip, Waste Fitting Included