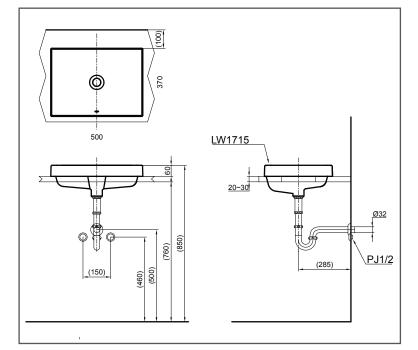

## **SPECIFICATIONS**

- Size
- 500W x 370D x 60H mm :
- Material

- Ceramic :

#### **PARTS DESCRIPTION**

Faucet not included

- L1715#WH
- : Console Wash Basin