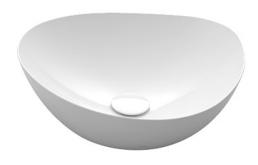

# **FEATURES**

- Its beautiful design that uses the ceramic natural roundness with ultra-thin frame
- Deliberately off-balance design expresses a distinctive sense of comfort
- Reminiscent of handwork produces a distorted shape that conveys a free form curve design resisting numerical specification
- CEFIONTECT technology: super smooth, ion barrier glaze for a clean Wash Basin

# **COLOURS**

White

L4704RE#XW