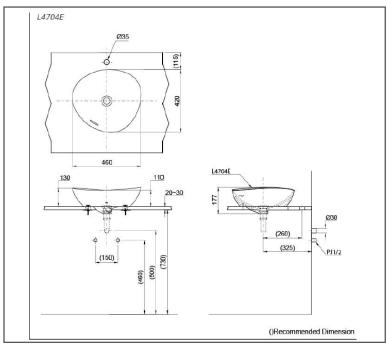

# **SPECIFICATIONS**

• Size : 460W x 420D x 130H mm

• Material : Vitreous China

# **PARTS DESCRIPTION**

L4704RE#XW : Console Wash Basin