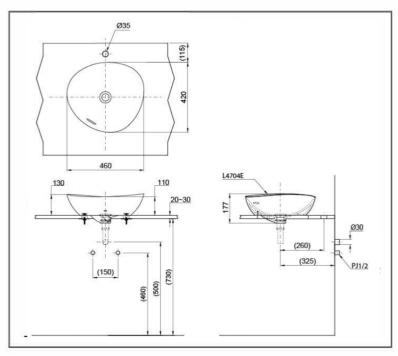

# **SPECIFICATIONS**

Size 460W X 420D X 130H mm

# **PARTS DESCRIPTION**

LS903MTVE#CMW : Console Wash Basin

HM919MTVE#CMW : Cover lead wire

HM917MTVE#CMW : Cover Pop up