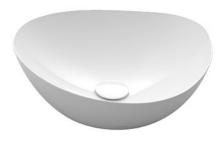

# TOTO WASH BASIN

**Console Wash Basin** 

LS903MTVE#CMW (Clean Matte)

### **FEATURES**

- It's a beautiful design that uses the ceramic's natural roundness with ultra-thin frame.
- Deliberately off-balance design expresses a distinctive sense of comfort
- Reminiscent of handwork produces a distorted shape that conveys a free form curve design resisting numerical specification

### **COLOURS**

White (Clean Matte)

LS903MTVE#CMW