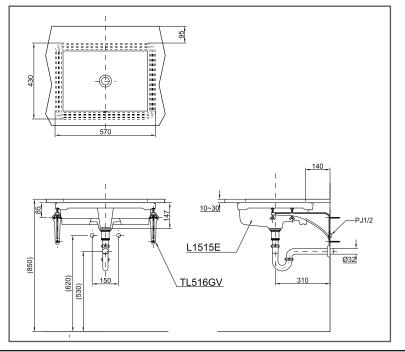

#### **SPECIFICATIONS**

- Size
- : 570W x 430D x 147H mm
- Material
- : Ceramic