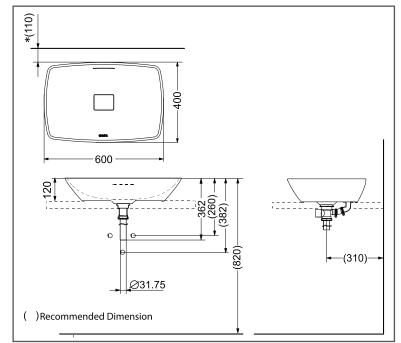

#### **SPECIFICATIONS**

- : 600W X 400D X 120H mm
- Material

Size

- : Reinforced Marble