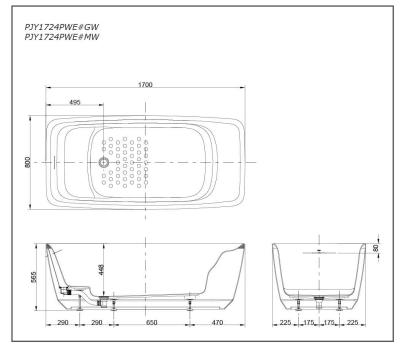

## PJY1724PWE#GW/ PJY1724PWE#MW

#### **SPECIFICATIONS**

- Material
- : Reinforced Marble (Tub)
- Actual Capacity
- : 255L : Included
- Waste Fitting

Size

: 1700W x 800D x 565H mm

#### **PARTS DESCRIPTION**

PJY1724PWE#GW :Freestanding Bathtub without Hand Grip, Waste Fitting Included
PJY1724PWE#MW :Freestanding Bathtub without Hand Grip, Waste Fitting Included