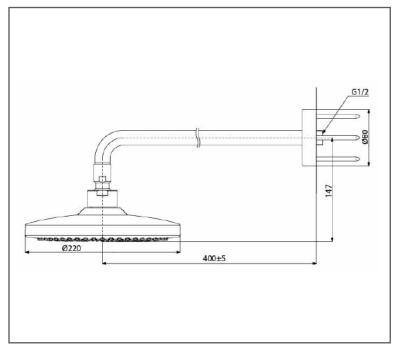

## **SPECIFICATIONS**

- Water Pressure
  - Finish
- Material

Size

- : 0.25 Mpa ~ 0.75 Mpa

- : Nickel Chrome ABS Plastic (Shower) :
- Shape
- Round
- :
  - : 220W x 500D x 147H mm

### **PARTS DESCRIPTION**

- TBW01003BA •
- Over Head Shower : (Wall Type) (1 mode)

TBW01003BA

Please consult, TOTO representative for more details. All rights reserved by TOTO including but not limited to Improve & Change of Product Design, Specs or Availability at any time without prior notice