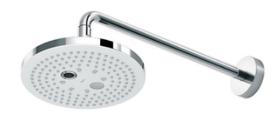

#### **FEATURES**

- 2 mode function, Round shape over head shower (Comfort Wave)
- Safety with anti-drop mechanism

## **SPECIFICATIONS**

- Water Pressure
- Finish
- Material
- : 0.25 Mpa ~ 0.75 Mpa
- Shape

- : Nickel Chrome
- : Round :
- Size

: 220W x 500D x 147H mm

ABS Plastic (Shower)