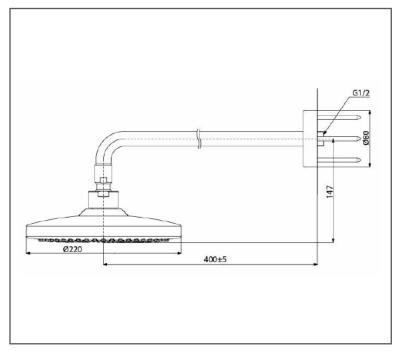

## **SPECIFICATIONS**

- Water Pressure
- Finish
- Material
- : 0.25 Mpa ~ 0.75 Mpa
- Shape

- : Nickel Chrome
- : Round :
- Size

: 220W x 500D x 147H mm

ABS Plastic (Shower)