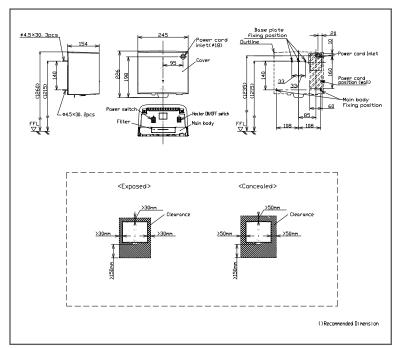

### **SPECIFICATIONS**

Power Consumption : Heater On : 620~690W

: Heater Off : 375~440W

• Power Supply : AC220 ~ 240V

• Drying Time : 5 ~ 9 sec

Weight : 3.0kgNoise Level : 56dB

- Noise Ecver . Soub

Material : Aluminium

• Size : 245W x 134D x 226H mm

# **PARTS DESCRIPTION**

• TYC322M : High Speed Hand Dryer