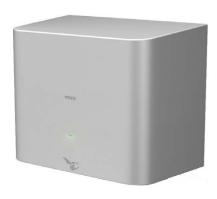

# TOTO Hand Dryer

**High Speed Hand Dryer** 

# **TYC322M**

# **FEATURES**

- Dry your hands with no contact or wasted paper
- A high-speed air jet blows water droplets off the hands in an instant
- A wide nozzle blows air that covers the entire surface area of the hands
- The metal exterior provides a high-class design feature
- A slim design for unobstructed placement
- Low energy consumption

# **COLOURS**

Metallic Silver

TYC322M