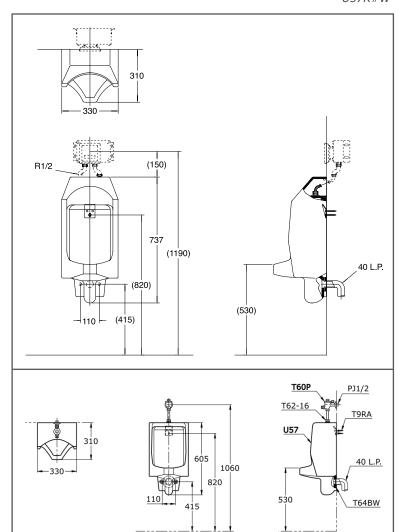

#### **SPECIFICATIONS**

- Water Usage
- : Water Pressure 0.25MPa ~ 0.75MPa :

:

:

Size 330W x 310D x 605H mm :

3 L

#### **PARTS DESCRIPTION**

- U57K#W
- T025005
  - T62-16V1
- T64BW#W
- T9RA#W
- Inlet Spud :

Wall Hung Urinal (Back Inlet)

Flexible Hose (For Back Inlet)

- T62-16
- : Wall Flange
- Hanger & Screws :
- : Top Inlet Spud

U57K#W