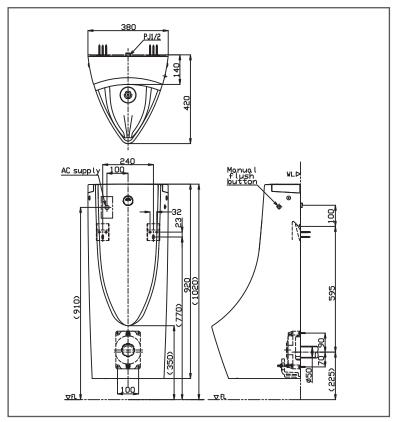

#### **SPECIFICATIONS**

Water Use 0.5L

0.25MPa ~ 0.75MPa Water Pressure

Size 380W x 420D x 920H mm

# **PARTS DESCRIPTION**

USWN900B#XW Wall Hung Urinal with Built in

Sensor Equipped Urinal (DC Type)

USWN900BT#XW Wall Hung Urinal w/Built in Sensor

equipped Urinal (AC Type)