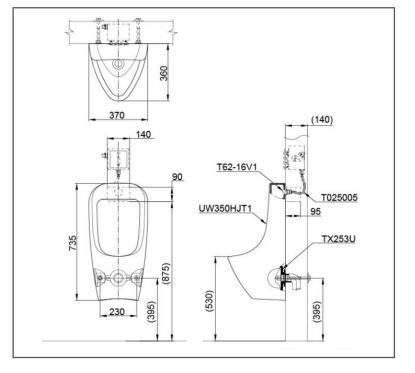

#### **SPECIFICATIONS**

- Water Usage •
  - Water Pressure
- 0.25MPa ~ 0.75MPa
- Size
- 370W x 360D x 735H mm
- **PARTS DESCRIPTION**

#### UW350HJT1#W .

- T025005
- T62-16VI
- TX253V
- 3 Wall Hung Urinal Back Inlet 1
  - Flexible Hose

3.0L

:

:

5

1

- Inlet spud
- Wall Flange 5