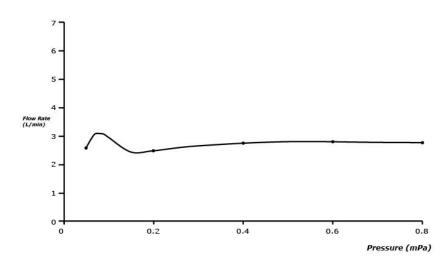

## **SPECIFICATIONS**

Size : 236H mm

• Material : Brass

• Water Usage 3.0 L/min

• Power Rating : AC Operated 220~240v