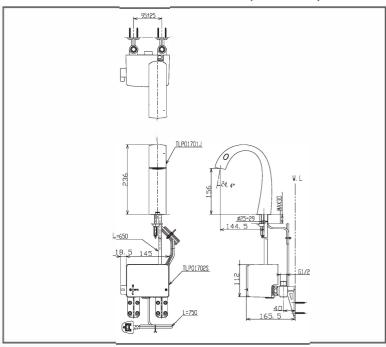

## **SPECIFICATIONS**

Size : 236H mm

• Material : Brass

• Water Usage 3.0 L/min

• Power Rating : AC Operated 220~240v

# **PARTS DESCRIPTION**

•TLP01701J : Sensor Faucet (Spout Only)

•TLP0170IJ#BN (Brushed Nickel) : Sensor Faucet (spout Only)

•TLP01702B : Controlling Unit

## TLPO1701J/TLPO1702B/TLP01702B

TLP01701J / TLP01702S