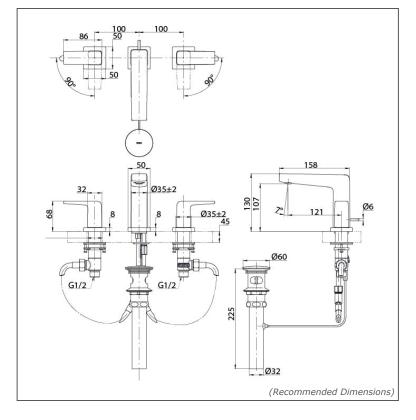

### **PARTS DESCRIPTION**

TLG10201BA

: 2 Handle Washbasin Faucet (3-Holes) (w/ Pop-up Waste)

TLG10201BA

Please consult TOTO representative for more details. All rights reserved by TOTO including but not limited to Improve & Change of Product Design, Specs or Availability at any time without prior notice.