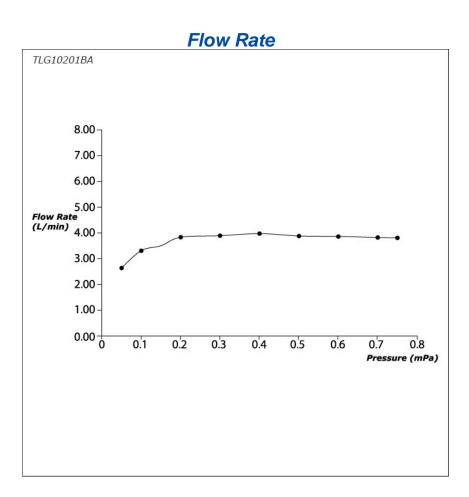

### **SPECIFICATIONS**

- Finish Material
- : Chrome
- :
- Water Pressure
- Brass
- : 0.25MPa~0.75MPa