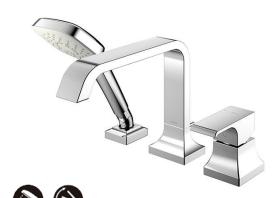

# TOTO **Faucets**

#### **GC SERIES**

# **TBG08305BB**



## **FEATURES**

- Breadth and symbolism of classic design in a contemporary form
- Elegant design that stood the test of time while transitioning to a modern design that reflects the present day
- Easy Installation and Usage
- Long lasting, COMFORT GLIDE mechanism for a smooth operation
- 1 mode function hand shower (COMFORT WAVE)

## **SPECIFICATIONS**

- Finish
- Material
- : Chrome
- : Brass
- Water Pressure
- : 0.25MPa~0.75MPa

### **PARTS DESCRIPTION**

TBG08305BB

: Bath & Shower Set (3-Holes)

#### TBG08305BB



Please consult TOTO representative for more details. All rights reserved by TOTO including but not limited to Improve & Change of Product Design, Specs or Availability at any time without prior notice.





Please consult TOTO representative for more details. All rights r