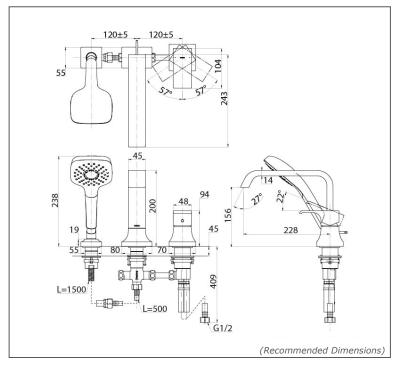

# TOTO **Faucets**

#### **GC SERIES**

# **TBG08305BB**



## **FEATURES**

- Breadth and symbolism of classic design in a contemporary form
- Elegant design that stood the test of time while transitioning to a modern design that reflects the present day
- Easy Installation and Usage
- Long lasting, COMFORT GLIDE mechanism for a smooth operation
- 1 mode function hand shower (COMFORT WAVE)

## **SPECIFICATIONS**

- Finish
- Material
- : Chrome
- : Brass
- Water Pressure
- : 0.25MPa~0.75MPa

### **PARTS DESCRIPTION**

TBG08305BB

: Bath & Shower Set (3-Holes)

#### TBG08305BB



Please consult TOTO representative for more details. All rights reserved by TOTO including but not limited to Improve & Change of Product Design, Specs or Availability at any time without prior notice.





Please consult TOTO representative for more details. All rights reserved by TOTO including but not limited to Improve & Change of Product Design, Specs or Availability at any time without prior notice.