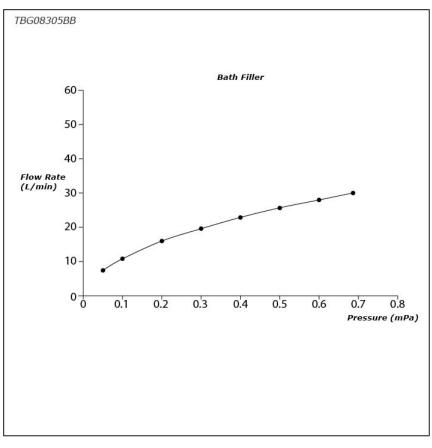

## **SPECIFICATIONS**

- Finish
- Material
- : Chrome
- : Brass
- Water Pressure
- : 0.25MPa~0.75MPa