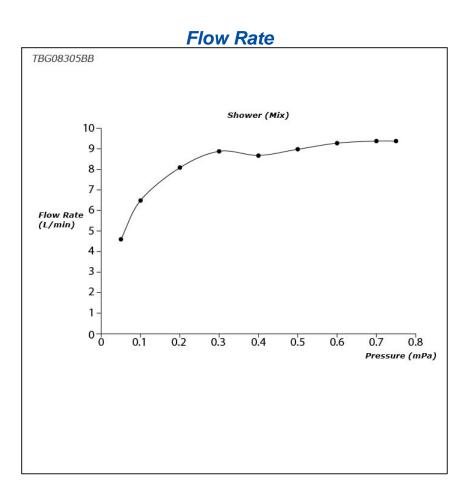

## **SPECIFICATIONS**

- Finish
- Material
- : Chrome
- : Brass
- Water Pressure
- : 0.25MPa~0.75MPa