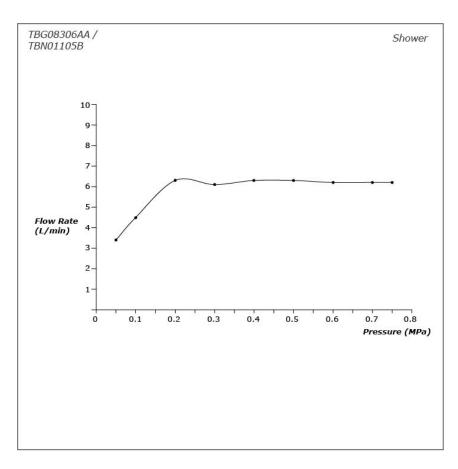

# **TOTO Faucets**

**GC SERIES** 

## TBG08306AA /TBN01105B







#### **FEATURES**

- Breadth and symbolism of classic design in a contemporary form
- Elegant design that stood the test of time while transitioning to a modern design that reflects the present day
- High corrosion resistance plating
- Easy Installation and Usage
- Long lasting COMFORT GLIDE mechanism for a smooth operation

#### **SPECIFICATIONS**

Finish : ChromeMaterial : Brass

• Water Pressure : 0.25MPa~0.75MPa

#### **PARTS DESCRIPTION**

TBG08306AA : Floor-standing Bath & Shower Set
TBN01105B : Floor-standing Bath Filler Base

#### TBG08306AA / TBN01105B



### Flow Rate