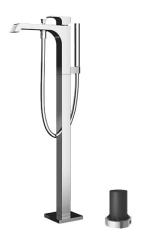

#### **PARTS DESCRIPTION**

TBG08306AA : Floor-standing Bath & Shower Set
TBN01105B : Floor-standing Bath Filler Base