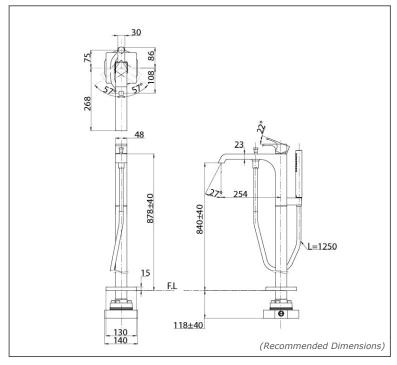

#### **SPECIFICATIONS**

Finish : ChromeMaterial : Brass

• Water Pressure : 0.25MPa~0.75MPa

#### **PARTS DESCRIPTION**

TBG08306AA : Floor-standing Bath & Shower Set
TBN01105B : Floor-standing Bath Filler Base