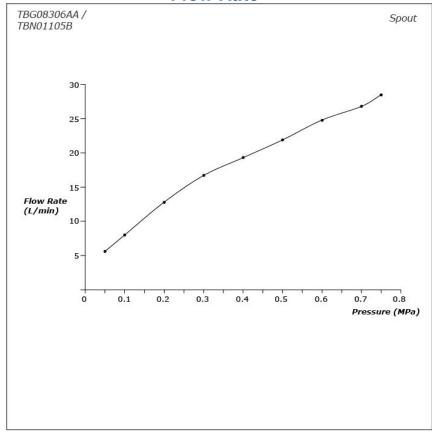

# **TOTO Faucets**

**GC SERIES** 

## TBG08306AA /TBN01105B







#### **FEATURES**

- Breadth and symbolism of classic design in a contemporary form
- Elegant design that stood the test of time while transitioning to a modern design that reflects the present day
- High corrosion resistance plating
- Easy Installation and Usage
- Long lasting COMFORT GLIDE mechanism for a smooth operation

#### **SPECIFICATIONS**

Finish : ChromeMaterial : Brass

• Water Pressure : 0.25MPa~0.75MPa

#### **PARTS DESCRIPTION**

TBG08306AA : Floor-standing Bath & Shower Set
TBN01105B : Floor-standing Bath Filler Base

#### TBG08306AA / TBN01105B



### Flow Rate