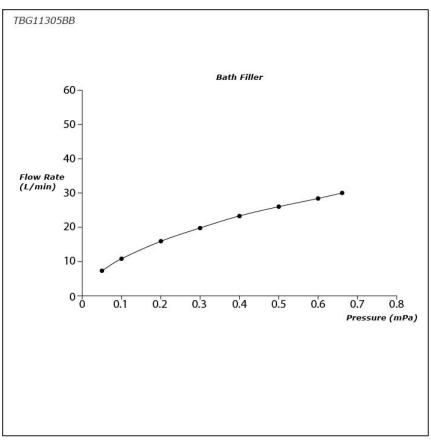

F SERIES**

## **TBG11305BB**



### **FEATURES**

- Refined cylinder with fine finished inspire a high-end luxury feel
- Delicate workmanship develop a hairline and polished finish that generates a rich contrast in textures that provide delightful feel to the touch
- Easy Installation and Usage
- Long lasting, COMFORT GLIDE mechanism for a smooth operation
- 1 mode function hand shower (COMFORT WAVE)

#### **SPECIFICATIONS**

- Finish
- Material
- : Chrome : Brass
- Water Pressure 0.25MPa~0.75MPa :

### **PARTS DESCRIPTION**

TBG11305BB

: Bath & Shower Set (3-Holes)

#### TBG11305BB



Please consult TOTO representative for more details. All rights reserved by TOTO including but not limited to Improve & Change of Product Design, Specs or Availability at any time without prior notice.





Please consult TOTO representative for more details. All rights reserved by TOTO including but not limited to Improve & Change of Product Design, Specs or Availability at any time without prior notice.