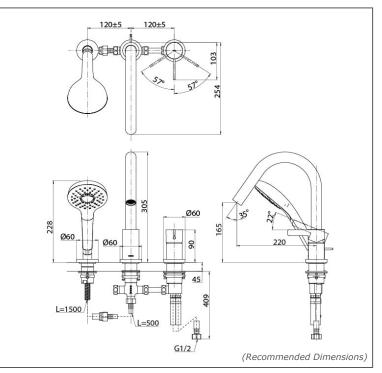

# TOTO **Faucets**

#### **GF SERIES**

## **TBG11305BB**



### **FEATURES**

- Refined cylinder with fine finished inspire a high-end luxury feel
- Delicate workmanship develop a hairline and polished finish that generates a rich contrast in textures that provide delightful feel to the touch
- Easy Installation and Usage
- Long lasting, COMFORT GLIDE mechanism for a smooth operation
- 1 mode function hand shower (COMFORT WAVE)

#### **SPECIFICATIONS**

- Finish
- Material
- : Chrome : Brass
- Water Pressure 0.25MPa~0.75MPa :

### **PARTS DESCRIPTION**

TBG11305BB

: Bath & Shower Set (3-Holes)

#### TBG11305BB



Please consult TOTO representative for more details. All rights reserved by TOTO including but not limited to Improve & Change of Product Design, Specs or Availability at any time without prior notice.





Please consult TOTO representative for more details. All rights reserved by TOTO including but not limited to Improve & Change of Product Design, Specs or Availability at any time without prior notice.