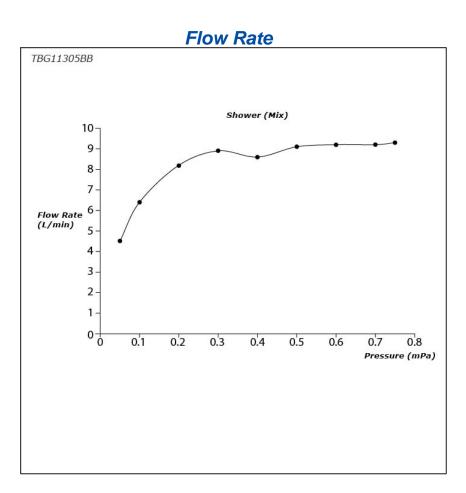

*GF SERIES**

## **TBG11305BB**



### **FEATURES**

- Refined cylinder with fine finished inspire a high-end luxury feel
- Delicate workmanship develop a hairline and polished finish that generates a rich contrast in textures that provide delightful feel to the touch
- Easy Installation and Usage
- Long lasting, COMFORT GLIDE mechanism for a smooth operation
- 1 mode function hand shower (COMFORT WAVE)

#### **SPECIFICATIONS**

- Finish
- Material
- : Chrome : Brass
- Water Pressure 0.25MPa~0.75MPa :

### **PARTS DESCRIPTION**

TBG11305BB

: Bath & Shower Set (3-Holes)

#### TBG11305BB



Please consult TOTO representative for more details. All rights reserved by TOTO including but not limited to Improve & Change of Product Design, Specs or Availability at any time without prior notice.





Please consult TOTO representative for more details. All rights reserved by TOTO including but not limited to Improve & Change of Product Design, Specs or Availability at any time without prior notice.