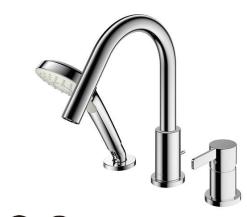

# TOTO **Faucets**

#### **GF SERIES**

## **TBG11305BB**



### **FEATURES**

- Refined cylinder with fine finished inspire a high-end luxury feel
- Delicate workmanship develop a hairline and polished finish that generates a rich contrast in textures that provide delightful feel to the touch
- Easy Installation and Usage
- Long lasting, COMFORT GLIDE mechanism for a smooth operation
- 1 mode function hand shower (COMFORT WAVE)

#### **SPECIFICATIONS**

- Finish
- Material
- : Chrome : Brass
- Water Pressure 0.25MPa~0.75MPa :

### **PARTS DESCRIPTION**

TBG11305BB

: Bath & Shower Set (3-Holes)

#### TBG11305BB



Please consult TOTO representative for more details. All rights reserved by TOTO including but not limited to Improve & Change of Product Design, Specs or Availability at any time without prior notice.





Please consult TOTO represent