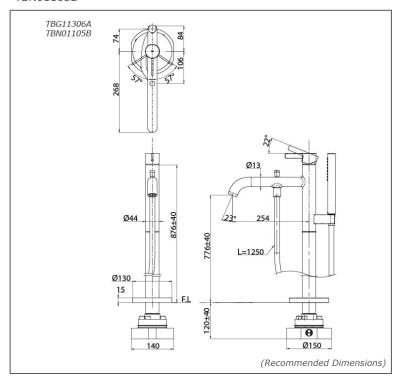

## TBG11306AA /TBN01105B

#### **SPECIFICATIONS**

Finish : ChromeMaterial : Brass

• Water Pressure : 0.25MPa~0.75MPa

#### **PARTS DESCRIPTION**

TBG11306AA : Floor-standing Bath & Shower Set
TBN01105B : Floor-standing Bath Filler Base

#### TBG11306AA TBN01105B