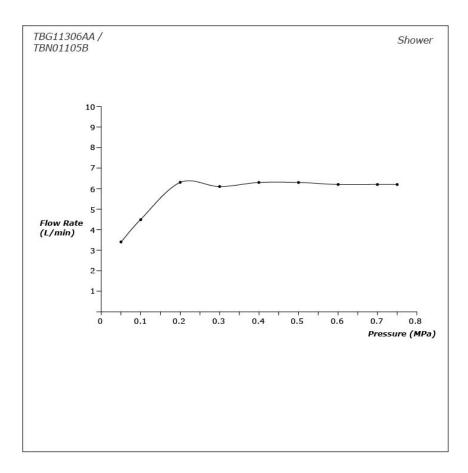

# **TOTO Faucets**

**GF SERIES** 

## TBG11306AA /TBN01105B



#### **FEATURES**

- Refined cylinder with fine finished inspire a high-end luxury feel
- Delicate workmanship develop a hairline and polished finish that generates a rich contrast in textures that provide delightful feel to the touch
- · High corrosion resistance plating
- Easy Installation and Usage
- Long lasting COMFORT GLIDE mechanism for a smooth operation

#### **SPECIFICATIONS**

Finish : ChromeMaterial : Brass

• Water Pressure : 0.25MPa~0.75MPa

#### **PARTS DESCRIPTION**

TBG11306AA : Floor-standing Bath & Shower Set
TBN01105B : Floor-standing Bath Filler Base

#### TBG11306AA TBN01105B



### Flow Rate