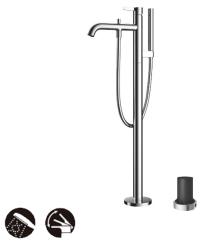

#### **PARTS DESCRIPTION**

TBG11306AA : Floor-standing Bath & Shower Set
TBN01105B : Floor-standing Bath Filler Base