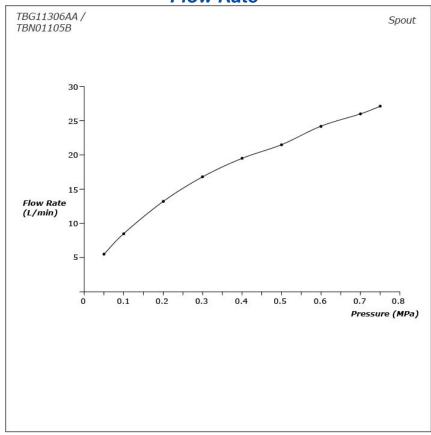

# **TOTO Faucets**

**GF SERIES** 

## TBG11306AA /TBN01105B



#### **FEATURES**

- Refined cylinder with fine finished inspire a high-end luxury feel
- Delicate workmanship develop a hairline and polished finish that generates a rich contrast in textures that provide delightful feel to the touch
- · High corrosion resistance plating
- Easy Installation and Usage
- Long lasting COMFORT GLIDE mechanism for a smooth operation

#### **SPECIFICATIONS**

Finish : ChromeMaterial : Brass

• Water Pressure : 0.25MPa~0.75MPa

#### **PARTS DESCRIPTION**

TBG11306AA : Floor-standing Bath & Shower Set
TBN01105B : Floor-standing Bath Filler Base

#### TBG11306AA TBN01105B



### Flow Rate