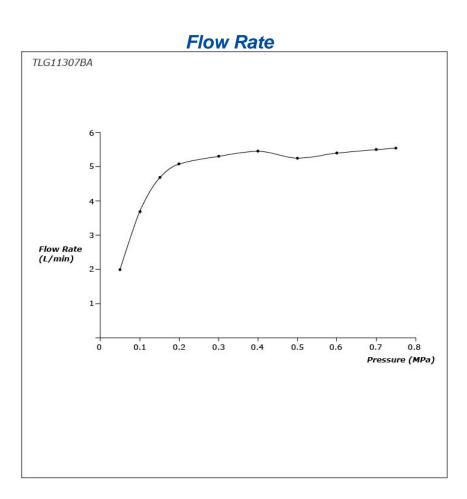

# **TLG11307BA**

# **SPECIFICATIONS**

Material

- Finish
  - : Brass
- Water Pressure 0.25MPa~0.75MPa :