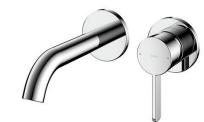

# **TLG11307BA**

## **PARTS DESCRIPTION**

| TLG11307BA | : | Wall Mount Single Lever        |
|------------|---|--------------------------------|
|            |   | Washbasin Faucet (Short Spout) |
|            |   | (w/o Waste Fittings)           |