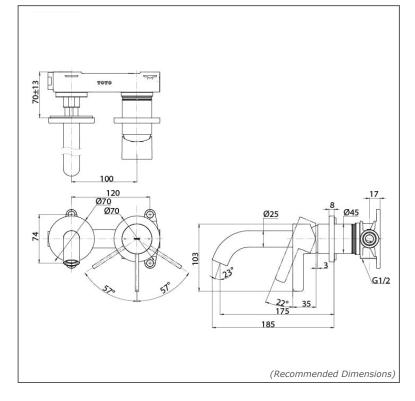

# **TLG11307BA**

# **SPECIFICATIONS**

Material

- Finish
  - : Brass
- Water Pressure 0.25MPa~0.75MPa :

## **PARTS DESCRIPTION**

| TLG11307BA | : | Wall Mount Single Lever        |
|------------|---|--------------------------------|
|            |   | Washbasin Faucet (Short Spout) |
|            |   | (w/o Waste Fittings)           |